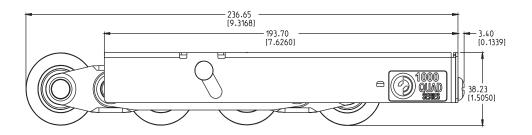

## **Features and Benefits:**

- 880lbs panel (440lbs per roller) load capacity allowing for larger and heavier doors.
- Increased strength through the main housing ensures greater structural integrity.
- Dual layer bogie carriage ensures balanced load distribution which guarantees smooth panel operation and longevity.
- Linear design allowing for easier adjustment.
- Precision bearing components reduce operating force.
- Adjustment Screw designed in system to avoid contact with wheels eliminating the possibility of wheel damage.
- Increased Screw Pitch for greater mechanical advantage and easier adjustment.

## **Product Variations**

- 1.5 inch diameter wheel
  880 lbs panel (440 lbs per roller).
- 1.25 inch diameter wheel
  880 lbs panel (440 lbs per roller).
- Stainless steel, plated steel or polymer wheel material.
- 0.44 inch adjustment range.
- Multiple housing variants to suit a range of systems.

1/4 x 20
UNG Ø11.99
[0.4719]

1000 QUAD Series

**FULLY EXTENDED** 

For more information and dimensions please contact: AUS & NZ - sales@anthonygroup.net North America - salesna@anthonygroup.net

The design of this product is property of Anthony Innovations. Measurements displayed in centimetres and inches.