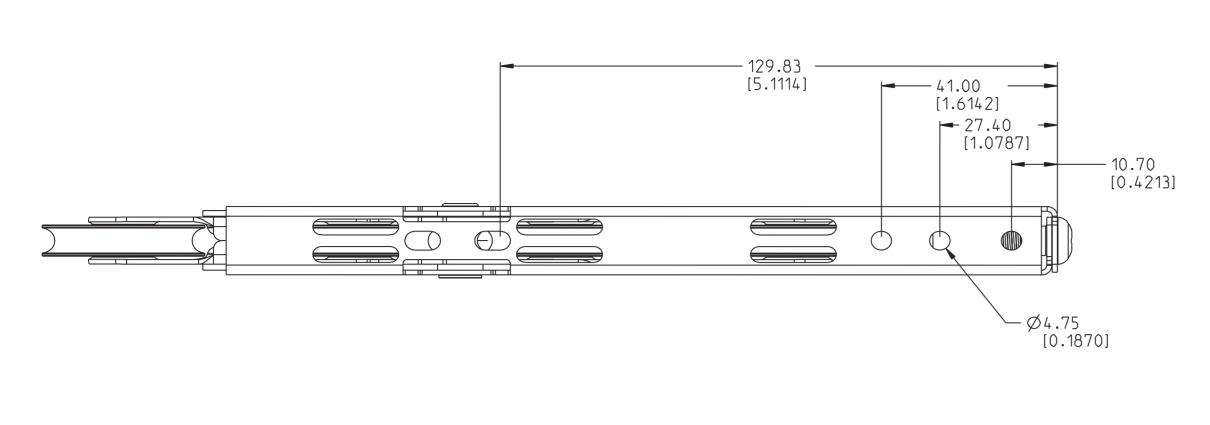

## **Product Variations**

- 1.5 inch diameter wheel
  880 lbs panel (440 lbs per roller).
- 1.25 inch diameter wheel
  880 lbs panel (440 lbs per roller).
- Stainless steel, plated steel or polymer wheel material.
- 0.44 inch adjustment range.
- Multiple housing variants to suit a range of systems.

1/4 x 20
UNG Ø11.99
[0.4719]

1000 QUAD Series

**FULLY EXTENDED** 

For more information and dimensions please contact: AUS & NZ - sales@anthonygroup.net North America - salesna@anthonygroup.net

The design of this product is property of Anthony Innovations. Measurements displayed in centimetres and inches.