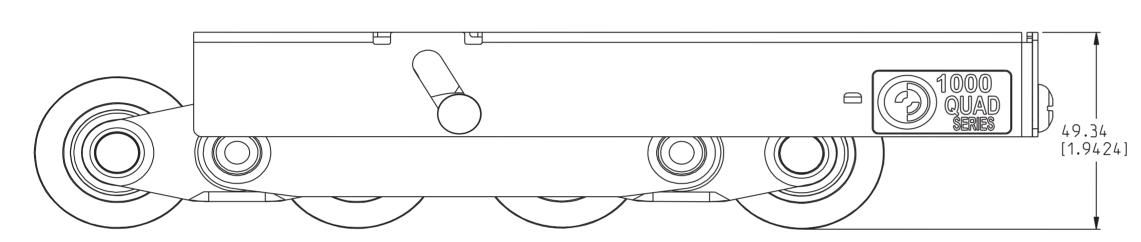

## **Features and Benefits:**

- 880lbs panel (440lbs per roller) load capacity allowing for larger and heavier doors.
- Increased strength through the main housing ensures greater structural integrity.
- Dual layer bogie carriage ensures balanced load distribution which guarantees smooth panel operation and longevity.
- Linear design allowing for easier adjustment.
- Precision bearing components reduce operating force.
- Adjustment Screw designed in system to avoid contact with wheels eliminating the possibility of wheel damage.
- Increased Screw Pitch for greater mechanical advantage and easier adjustment.

## **Product Variations**

- 1.5 inch diameter wheel
  880 lbs panel (440 lbs per roller).
- 1.25 inch diameter wheel
  880 lbs panel (440 lbs per roller).
- Stainless steel, plated steel or polymer wheel material.
- 0.44 inch adjustment range.
- Multiple housing variants to suit a range of systems.

1/4 x 20
UNG Ø11.99
[0.4719]

1000 QUAD Series

**FULLY EXTENDED** 

For more information and dimensions please contact: AUS & NZ - sales@anthonygroup.net North America - salesna@anthonygroup.net

The design of this product is property of Anthony Innovations. Measurements displayed in centimetres and inches.