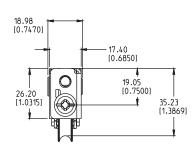

## **Product Variations**

- 1.5 inch diameter wheel
  880 lbs panel (440 lbs per roller).
- 1.25 inch diameter wheel
  880 lbs panel (440 lbs per roller).
- Stainless steel, plated steel or polymer wheel material.
- 0.44 inch adjustment range.
- Multiple housing variants to suit a range of systems.

1/4 x 20
UNG Ø11.99
[0.4719]

1000 QUAD Series

**FULLY EXTENDED** 

For more information and dimensions please contact: AUS & NZ - sales@anthonygroup.net North America - salesna@anthonygroup.net

The design of this product is property of Anthony Innovations. Measurements displayed in centimetres and inches.