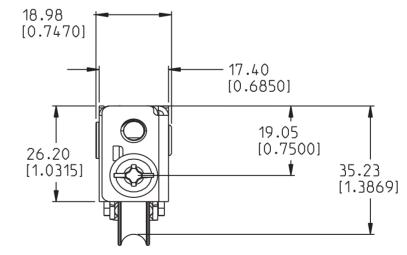

1/4 x 20
UNG Ø11.99
[0.4719]

1000 QUAD Series

**FULLY EXTENDED** 

For more information and dimensions please contact: AUS & NZ - sales@anthonygroup.net North America - salesna@anthonygroup.net

The design of this product is property of Anthony Innovations. Measurements displayed in centimetres and inches.