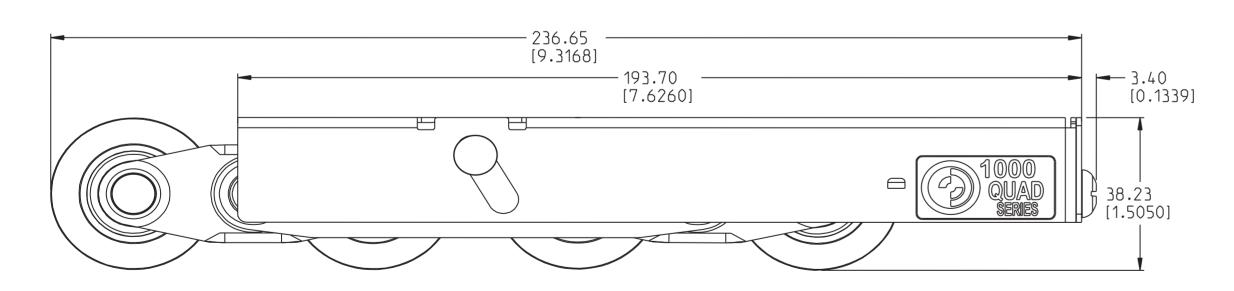

1/4 x 20
UNG Ø11.99
[0.4719]

1000 QUAD Series

**FULLY EXTENDED** 

For more information and dimensions please contact: AUS & NZ - sales@anthonygroup.net North America - salesna@anthonygroup.net

The design of this product is property of Anthony Innovations. Measurements displayed in centimetres and inches.