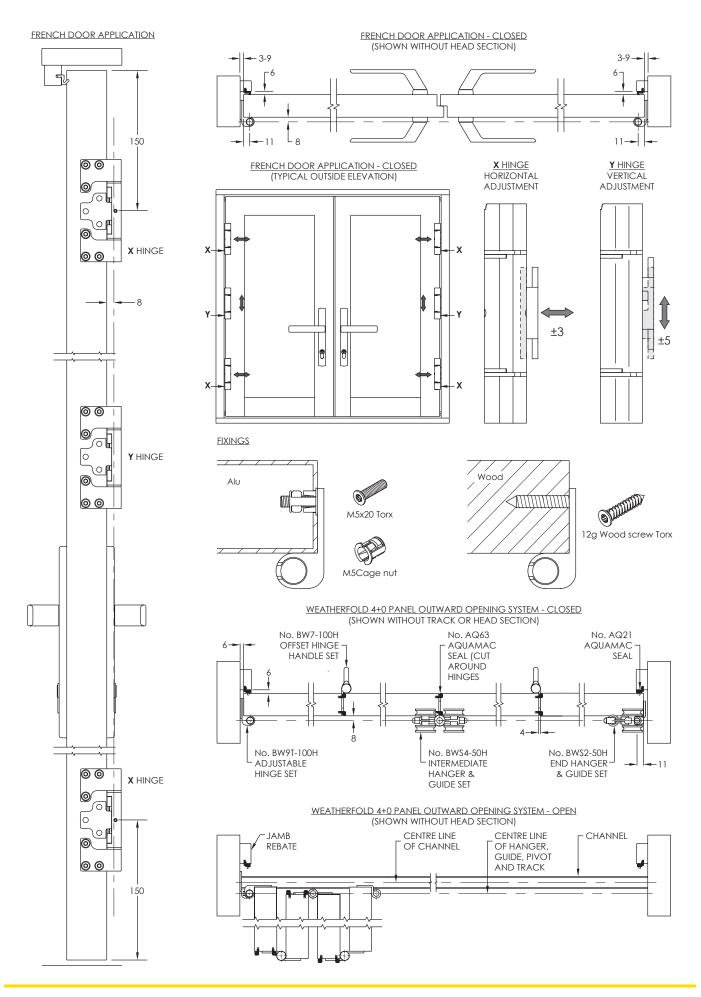

## **Application**

Brio's XY adjustable hinge is ideal for French Doors made of aluminium or timber in residential and commercial applications.

Discreet, surface fix design allows quick and easy installation and easy height adjustment without the need for removing the panel from the

Hinge set can also be used on Weatherfold system pivot doors for hinge to jamb applications.

Available in stainless steel with satin or PVD Black finish or cast alloy with powder coat white or black finish.