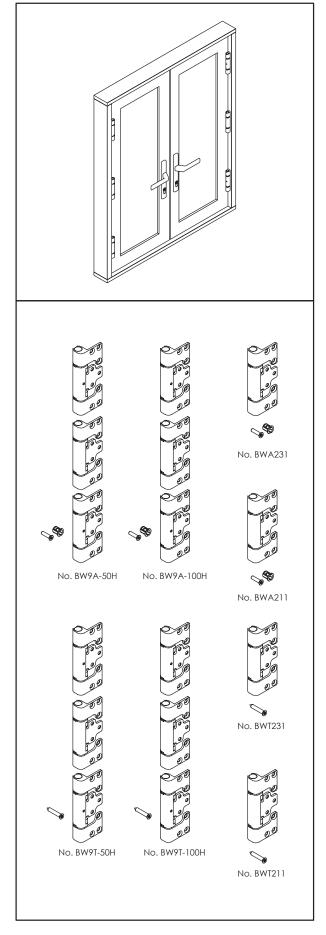

## **Standard Sets**

| Set No.   | Contents                                                      |
|-----------|---------------------------------------------------------------|
| BW9A-100H | SS Vertical Hinge, 2 Horizontal Hinges with Alum. Fixings     |
| BW9A-50H  | Alloy Vertical Hinge, 2 Horizontal Hinges with Alum. Fixings  |
| BW9T-100H | SS Vertical Hinge, 2 Horizontal Hinges with Timber Fixings    |
| BW9T-50H  | Alloy Vertical Hinge, 2 Horizontal Hinges with Timber Fixings |

## **Individual Hinges**

| BWA211H | SS Vertical Hinge with Alum. Fixings     |
|---------|------------------------------------------|
| BWA231H | Alloy Vertical Hinge with Alum. Fixings  |
| BWT211H | SS Vertical Hinge with Timber Fixings    |
| BWT231H | Alloy Vertical Hinge with Timber Fixings |