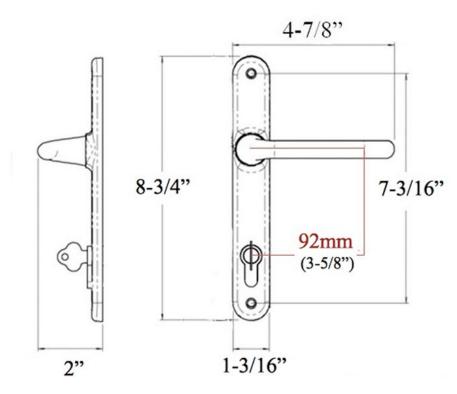

#### Features

- Single-Motion handle activation of deadbolt and all remote locking points
- Zinc alloy composition with nickel plating
- Available in powdercoat and architectural finishes

#### Lever Compression Lock

Our unique Lever Compression Lock has a handleactivated shoot bolt system for security and high weather performance. It offers multiple latch and shoot bolt options from the same lock case, high corrosion resistance, and features 30mm (1.2") and 40mm (1.6")...