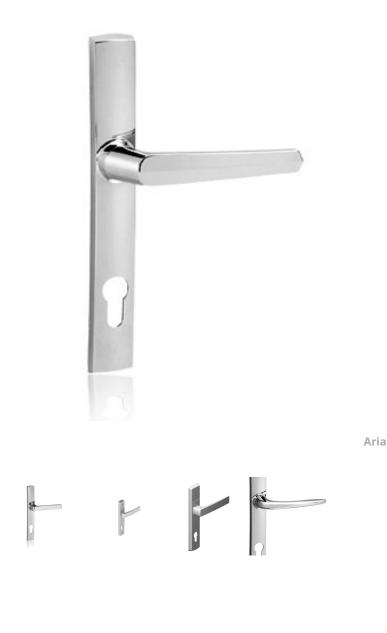

# Aria Interlock Active Handle Set Trim

# Handles

Non-handed and designed to be compatible with the INTERLOCK® lever compression lock, our handles complete the ideal multi-point locking solution for aluminum and vinyl swing door applications. Offered in a variety of styles and finishes, our selection of handles create a cohesive look with existing hardware throughout the home.