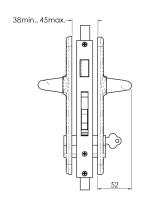

## **Specifications**

- 30 mm (1.2"), 35 mm (1.4") and 40 mm (1.6") backset options
- 13 mm (1/2"), 16 mm (5/8") and 24 mm (15/16") deadbolt lengths