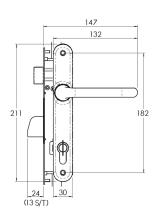

## **Specifications**

- 30 mm (1.2"), 35 mm (1.4") and 40 mm (1.6") backset options
- 13 mm (1/2"), 16 mm (5/8") and 24 mm (15/16") deadbolt lengths