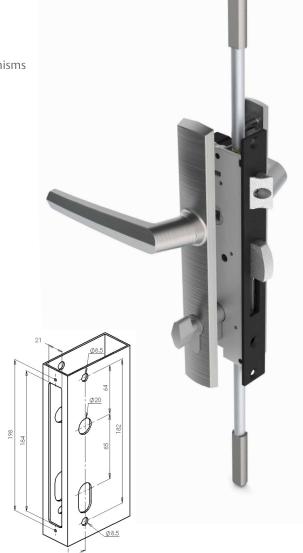

## **Features**

- Upward motion of the handle activates deadbolt, shoot bolts and remote mechanisms
- Unique deadbolt design increases seal compression upon activation
- Generates superior air and water performance
- Up to four locking points
- Handing easily changed with removable latch bolt
- Multiple handle styles available

## **Materials and Finishes**

- Lock and handles made from zinc alloy and are available in powdercoat and architectural finishes
- Latch and deadbolt made from zinc alloy and nickel plated
- Composite or stainless steel shoot bolt tips