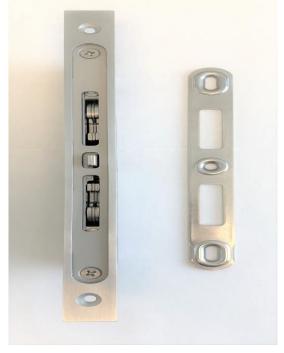

Installation Notes: #10-32 into pre-

installed rivet nuts

Manufacturer: Interlock

Part Numbers:

Lock - PS01-1022

Keeper - HW-SGD-191036

Application: SGD, OX, OXX, OXXX

Installation Notes: See OX, OXX, or