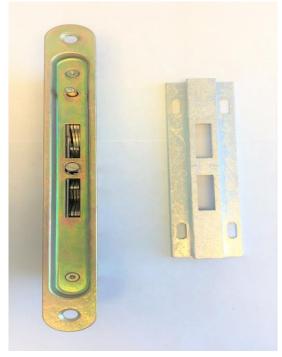

## **Lock and Keeper Variations**

Manufacturer: Interlock

Part Numbers:

Lock - HW-SGD-PS01-0036-00B

Keeper - PS01-1015-00B

Application: SGD with Astragal

Installation Notes: #10-32 into pre-

installed rivet nuts

Installation Notes: #10-32 into pre-

installed rivet nuts

Manufacturer: Interlock

Part Numbers:

Lock - PS01-1022

Keeper - HW-SGD-191036

Application: SGD, OX, OXX, OXXX

Installation Notes: See OX, OXX, or