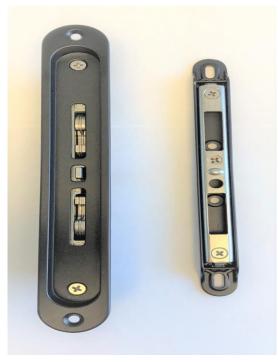

Manufacturer: Truth

Part Numbers:

Lock - HW-SGD-HDL-KEEPER-2PT-

BLK-13326

Keeper - HW-SGD-HDL-KEEPER-

LP-2PT-BLK-33355

Application: SGDs. Strike Plate must be modified for astragal

configurations