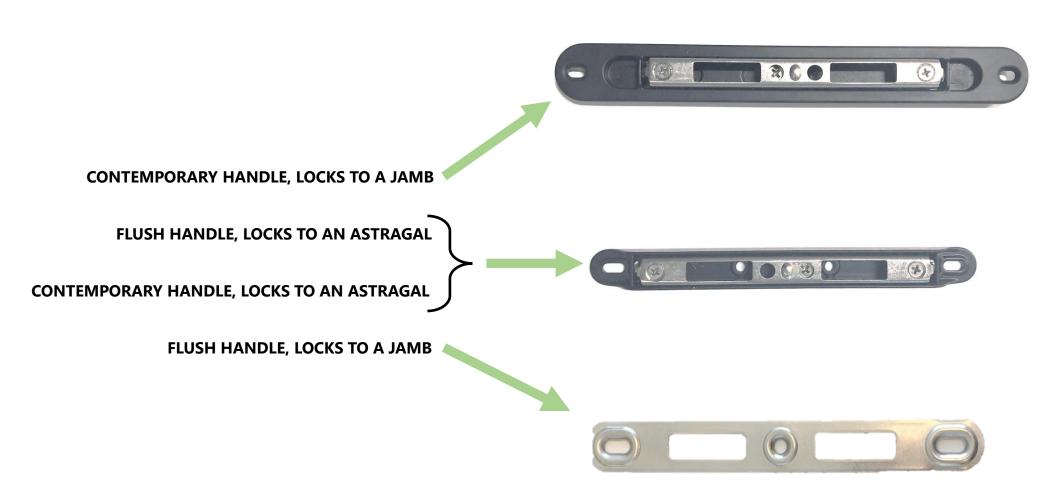

## **Sliding Glass Door**

## **Lock and Keeper Variations**





Manufacturer: Interlock

Part Numbers:

Lock - HW-SGD-PS01-0036-00B

Keeper - PS01-1015-00B

Application: SGD with Astragal

Installation Notes: #10-32 into pre-

installed rivet nuts



Manufacturer: Truth

Part Numbers:

Lock - HW-SGD-HDL-KEEPER-2PT-

BLK-13326

Keeper - HW-SGD-HDL-KEEPER-

LP-2PT-BLK-33355

Application: SGDs. Strike Plate must be modified for astragal

configurations

Installation Notes: #10-32 into pre-

installed rivet nuts



Manufacturer: Interlock

Part Numbers:

Lock - PS01-1022

Keeper - HW-SGD-191036

Application: SGD, OX, OXX, OXXX

Installation Notes: See OX, OXX, or

OXXX instructions for details

## Sliding Glass Door Keeper Variations Based On Handle/Configuration